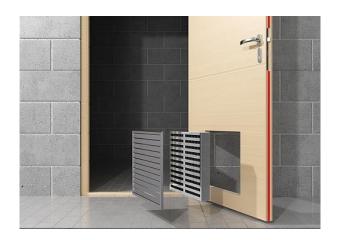

### APPLICATION

**INTU FR GRILLES DS** are installed in the ventilation holes in doors. The material swelling during a fire fills the hole completely, preventing flame and smoke from entering adjacent rooms.

#### INSTALLATION METHOD

- 1. Adjust the size of the grille to the size of the hole.
- 2. Apply a small amount of intumescent acrylic mastic (e.g. INTU FR MASTIC) to the grille along its edge.
- 3. Push the grille into the hole.
- **4.** Fill the remaining gaps and cavities with intumescent acrylic mastic (e.g. **INTU FR MASTIC**)
- 5. Fasten the masking plates (e.g. INTU ATP) on both sides of the partition using steel screws.