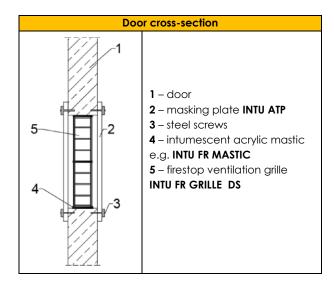

#### INSTALLATION METHOD

- 1. Adjust the size of the grille to the size of the hole.
- 2. Apply a small amount of intumescent acrylic mastic (e.g. INTU FR MASTIC) to the grille along its edge.
- 3. Push the grille into the hole.
- **4.** Fill the remaining gaps and cavities with intumescent acrylic mastic (e.g. **INTU FR MASTIC**)
- 5. Fasten the masking plates (e.g. INTU ATP) on both sides of the partition using steel screws.

#### SOLUTION DETAIL

INTUSEAL Sp. z o.o. UI. Kineskopowa 1, 05-500 Piaseczno, Poland E-mail: <u>sales@intuseal.com</u>