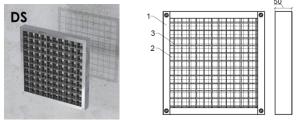

#### AVAILABILTY

Intumescent FR GRILLE for doors:

1 – metal casing, 2 – steel wire mesh,
3 – intumescent insert (dimensions in mm)

| INTU FR GRILLE DS |                               |
|-------------------|-------------------------------|
| Dimensions        | 100 x 100 mm ÷ 1000 x 1000 mm |
| Thickness         | 50 mm                         |
| Fire resistance   | Max. El 60                    |