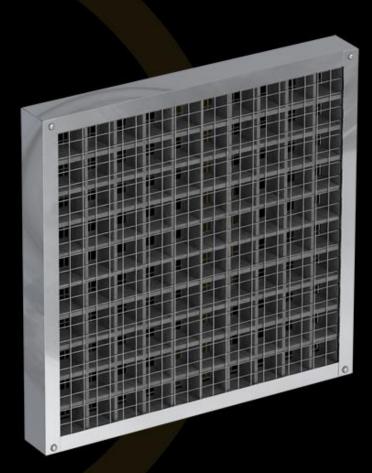

#### PRODUCT DESCRIPTION

Firestop ventilation grilles **INTU FR GRILLE DS** are made from material that expands under the influence of temperature above 140°C. Intumescent inserts close the ventilation holes during a fire, preventing the spread of flame and smoke.

- fire resistance up to 60 minutes
- air flow up to 80%
- maximum dimensions single rectangular grille 1000 x 1000 [mm]
- not standard sizes

#### AVAILABILTY

Intumescent FR GRILLE for doors:

1 – metal casing, 2 – steel wire mesh,
3 – intumescent insert (dimensions in mm)

| INTU FR GRILLE DS |                               |
|-------------------|-------------------------------|
| Dimensions        | 100 x 100 mm ÷ 1000 x 1000 mm |
| Thickness         | 50 mm                         |
| Fire resistance   | Max. El 60                    |